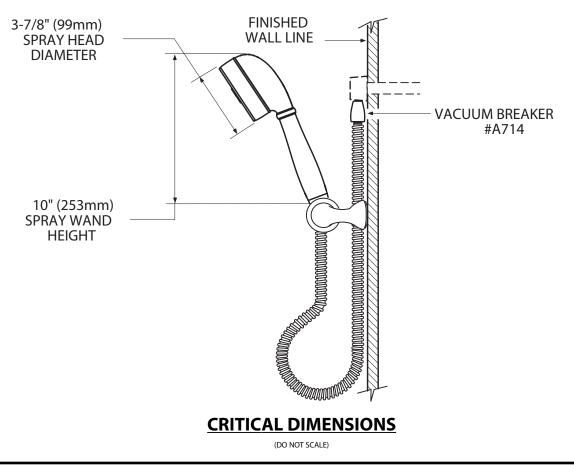

#### DESCRIPTION

- Various finishes identified by suffix
- Handheld shower (non-metallic)
- 69" double interlock spiral hose (metal)
- Vacuum breaker
  Adjustable wall bracket

#### OPERATION

- 4-Function massage, fine, full and combined (massage and full): rotate outer ring to select
- Wall bracket rotates to adjust angle of hand shower
- FLOW
- Designed to deliver 2.5 gpm (9.5 L/min) at 60 psi